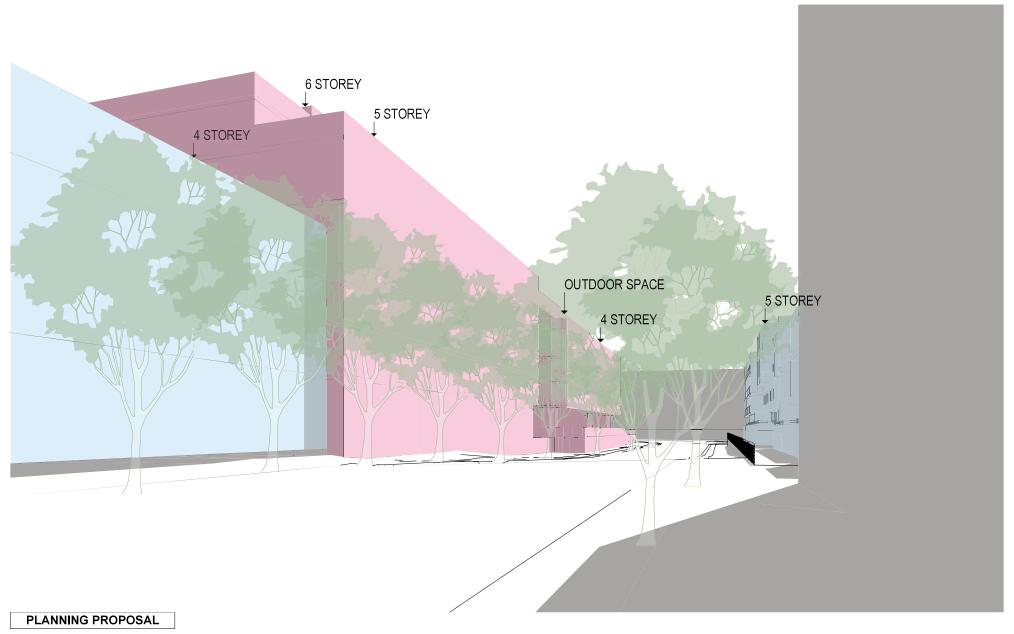

| 242-258 Young<br>Street Waterloo<br>Sydney NSW                                                                        | ENVELOPE DIAGRAM -<br>POWELL & YOUNG ST                                                                                                           |
|-----------------------------------------------------------------------------------------------------------------------|---------------------------------------------------------------------------------------------------------------------------------------------------|
| In accepting and calking this document the recipient age<br>retain all common law, statutory law and other rights in: | oes that Plan Architecture Phy. U.S. ACTI-800606000;<br>Buding copyright and intellectual properly rights. The recipient agrees not to use this o |