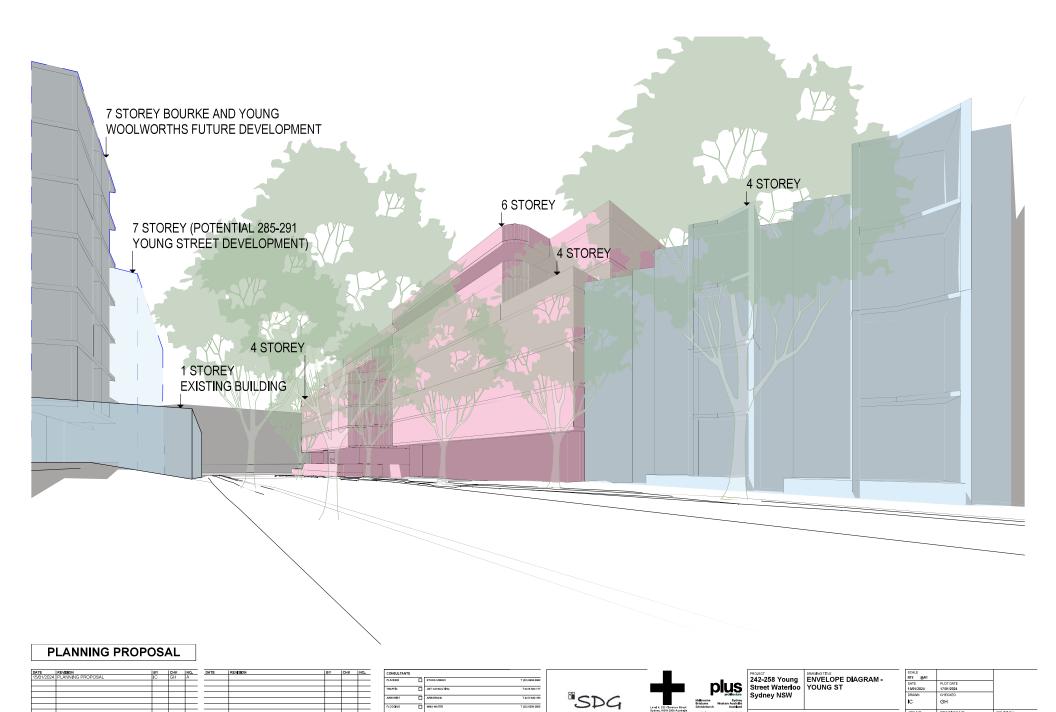

| 242-258 Young<br>Street Waterloo<br>Sydney NSW | TREE CANOP<br>OVERVIEW |
|------------------------------------------------|------------------------|
| Cyancy NOW                                     |                        |