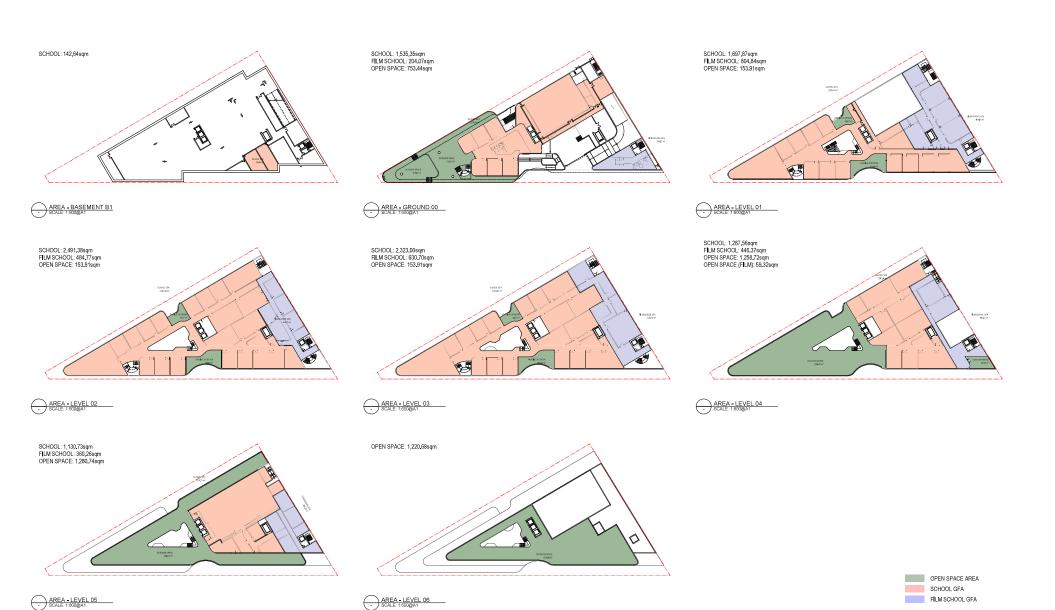

| Street Waterloo | AREA DIAGRAMS |
|-----------------|---------------|
| Sydney NSW      |               |

| reet Waterloo<br>dney NSW                      |                                                  |
|------------------------------------------------|--------------------------------------------------|
| ing and utking this document the recipient son | on that Plan Anniesture Phy. Ltd. ACH-800606303. |

| SION              |
|-------------------|
|                   |
|                   |
| X.                |
| $\langle \rangle$ |
| _                 |
|                   |
|                   |

| LEVEL | G.F.A (m2) EXC<br>SCHOOL<br>CIRCULATION | G.F.A (m2) INCLUD, CIRCULATION | CARS<br>Provided |
|-------|-----------------------------------------|--------------------------------|------------------|
|       |                                         |                                | <b>!</b>         |
|       | _                                       |                                |                  |
|       |                                         |                                |                  |
|       |                                         |                                |                  |
| L6    | _                                       |                                | <b>⊹</b>         |
| L5    | 1433.89                                 | 1490,99                        |                  |
| L4    | 1562,55                                 | 1733,93                        |                  |
| L3    | 2469.39                                 | 2953.70                        |                  |
| L2    | 2468,95                                 | 2976,15                        |                  |
| L1    | 2118,20                                 | 2506,71                        |                  |
| G     | 1387.91                                 | 1739.42                        |                  |
| B1    | 142.64                                  | 142,64                         | 55.00            |
| TOTAL | 11440.89                                | 13543-54                       | 55.00            |