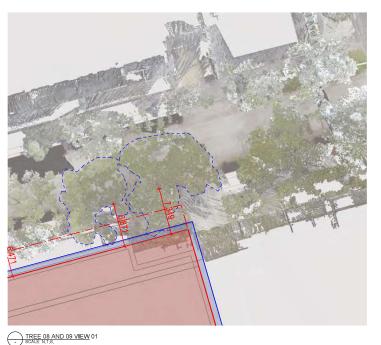

TREE 08 AND 09 VIEW 03
- SCALE: N.T.S.

TREE 08 AND 09 VIEW 02
SCALE: N.T.S.

TREE 08 AND 09

BUILDING ENVELOPE

S C A F F O L D I N G

CANOPY PRUNING (TREE 08)

TO BUILT FORM: NIL

CANOPY PRUNING (TREE 09)

TO BUILT FORM: NIL

| CONSULTANTS       |   |                    |                  |
|-------------------|---|--------------------|------------------|
| PLANNER           |   | ETHOS URBAN        | T (02) 9956 6963 |
| TRAFFIC           |   | JMT CONSULTING     | T 0415 563 17    |
| ARBORIST          |   | ARBORSAW           | T 2413 842 18    |
| FLOODING          | _ | WMA WATER          | T (02) 9299 2850 |
| SCHOOL OPERATIONS |   | Anthra             | T 02 9541 062    |
| LANDSCAPE         | _ | TURF DESIGN STUDIO | T (02) 8394 999  |

| 242-258 Young<br>Street Waterloo | TREE CANOPY NO.8 AND |
|----------------------------------|----------------------|
|                                  |                      |

| writion<br>Li Hun | 20621        | PLA-PP-3003 | Α        |
|-------------------|--------------|-------------|----------|
| ent for           | JOB NO.      | DRAWING NO. | REVISION |
|                   | IC           | GH          |          |
|                   | DRAWN        | CHECKED     |          |
|                   | 15/01/2024   | 17/01/2024  |          |
| •                 | DATE         | PLOT DATE   |          |
| 9                 | SCALE<br>NTS |             |          |