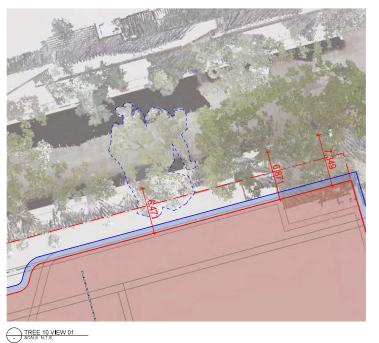

TREE 10 BUILDING ENVELOPE

S C A F F O L D I N G

| DATE       | REVISION          | BY | СНК | INO.          | DATE | REVISION | BY  | СНК           | INO. |  |
|------------|-------------------|----|-----|---------------|------|----------|-----|---------------|------|--|
| 15/01/2024 | PLANNING PROPOSAL | IC | GH  | Α             |      |          |     |               |      |  |
|            |                   |    |     | -             |      |          |     |               |      |  |
|            |                   |    |     | $\overline{}$ |      |          |     |               |      |  |
|            |                   |    |     | $\overline{}$ |      |          |     |               |      |  |
|            |                   |    |     | $\overline{}$ |      |          |     |               |      |  |
|            |                   |    |     | $\overline{}$ |      |          | T T |               |      |  |
|            |                   |    |     | $\overline{}$ |      |          |     |               |      |  |
|            |                   |    |     | $\overline{}$ |      |          | T   |               |      |  |
|            |                   |    |     | $\overline{}$ |      |          |     |               |      |  |
|            |                   |    |     | $\overline{}$ |      |          |     | $\overline{}$ |      |  |

| 242-258 Young<br>Street Waterloo<br>Sydney NSW | DRAININGTITLE TREE CANOPY NO.10 |
|------------------------------------------------|---------------------------------|
| Syulley NSW                                    |                                 |