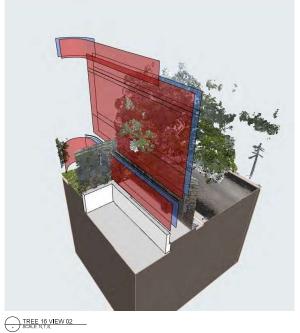

TREE 10 BUILDING ENVELOPE

S C A F F O L D I N G

| DATE       | REVISION          | BY | СНК | INO.          | DATE | REVISION | BY  | СНК           | INO. |  |
|------------|-------------------|----|-----|---------------|------|----------|-----|---------------|------|--|
| 15/01/2024 | PLANNING PROPOSAL | IC | GH  | Α             |      |          |     |               |      |  |
|            |                   |    |     | -             |      |          |     |               |      |  |
|            |                   |    |     | $\overline{}$ |      |          |     |               |      |  |
|            |                   |    |     | $\overline{}$ |      |          |     |               |      |  |
|            |                   |    |     | $\overline{}$ |      |          |     |               |      |  |
|            |                   |    |     | $\overline{}$ |      |          | T T |               |      |  |
|            |                   |    |     | $\overline{}$ |      |          |     |               |      |  |
|            |                   |    |     | $\overline{}$ |      |          | T   |               |      |  |
|            |                   |    |     | $\overline{}$ |      |          |     |               |      |  |
|            |                   |    |     | $\overline{}$ |      |          |     | $\overline{}$ |      |  |

| 242-258 Young<br>Street Waterloo<br>Sydney NSW | DRAININGTITLE TREE CANOPY NO.10 |
|------------------------------------------------|---------------------------------|
| Syulley NSW                                    |                                 |