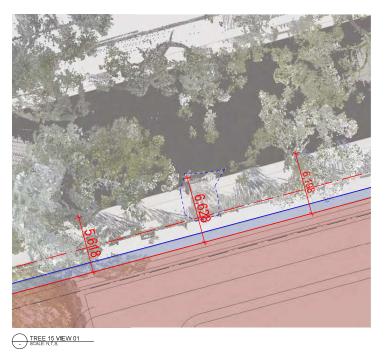

TREE 15

BUILDING ENVELOPE

SCAFFOLDING

ANOPY PRUNING

TO BUILT FORM: NIL

TO BUILT FORM WIT

architecture
Sydney
sstein Australia
Auctiand
+51 2 823 7003
It asserbitecture
site character as
propose that the
objection amount
objection a

| 242-258 Young   | TREE CANOPY NO.15 |
|-----------------|-------------------|
| Street Waterloo |                   |
| Sydney NSW      |                   |
|                 |                   |