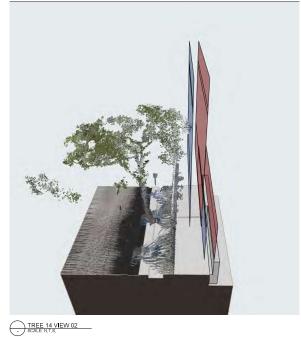

TREE 14 CANOPY PRUNI

BUILDING ENVELOPE TO BUILT FORM: NII

TO BUILT FORM WITH

| 242-258 Young<br>Street Waterloo<br>Sydney NSW            | TREE CANOPY NO.14                                                                                                                                                                                                                                                                                           |
|-----------------------------------------------------------|-------------------------------------------------------------------------------------------------------------------------------------------------------------------------------------------------------------------------------------------------------------------------------------------------------------|
| any purpose either than its intended usin to waive all of | eachur Plus Architecture Psp. Dis. ACV-00050503.  Liding copyright and intellectual procesy rights. The recipient agrees not to use the aim against Plus Architecture must long trans unauthorised changes; crit areas if a Architecture. Unless mili discussions shall be added in this occurrent be deem. |