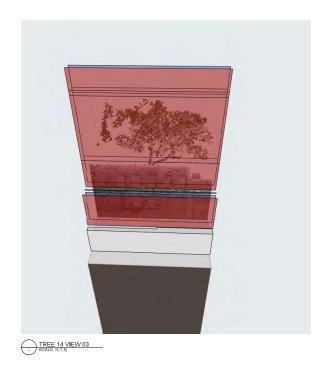

TREE 14 CANOPY PRUNI

BUILDING ENVELOPE TO BUILT FORM: NII

TO BUILT FORM WITH

| 242-258 Young<br>Street Waterloo<br>Sydney NSW            | TREE CANOPY NO.14                                                                                                                                                                                                                                                                                           |
|-----------------------------------------------------------|-------------------------------------------------------------------------------------------------------------------------------------------------------------------------------------------------------------------------------------------------------------------------------------------------------------|
| any purpose either than its intended usin to waive all of | eachur Plus Architecture Psp. Dis. ACV-00050503.  Liding copyright and intellectual procesy rights. The recipient agrees not to use the aim against Plus Architecture must long trans unauthorised changes; crit areas if a Architecture. Unless mili discussions shall be added in this occurrent be deem. |