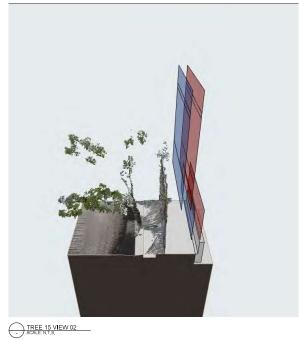

TREE 15

BUILDING ENVELOPE

SCAFFOLDING

ANOPY PRUNING

TO BUILT FORM: NIL

TO BUILT FORM WIT

architecture
Sydney
sstein Australia
Auctiand
+51 2 823 7003
It asserbitecture
site character as
propose that the
objection amount
objection a

| 242-258 Young   | TREE CANOPY NO.15 |
|-----------------|-------------------|
| Street Waterloo |                   |
| Sydney NSW      |                   |
|                 |                   |