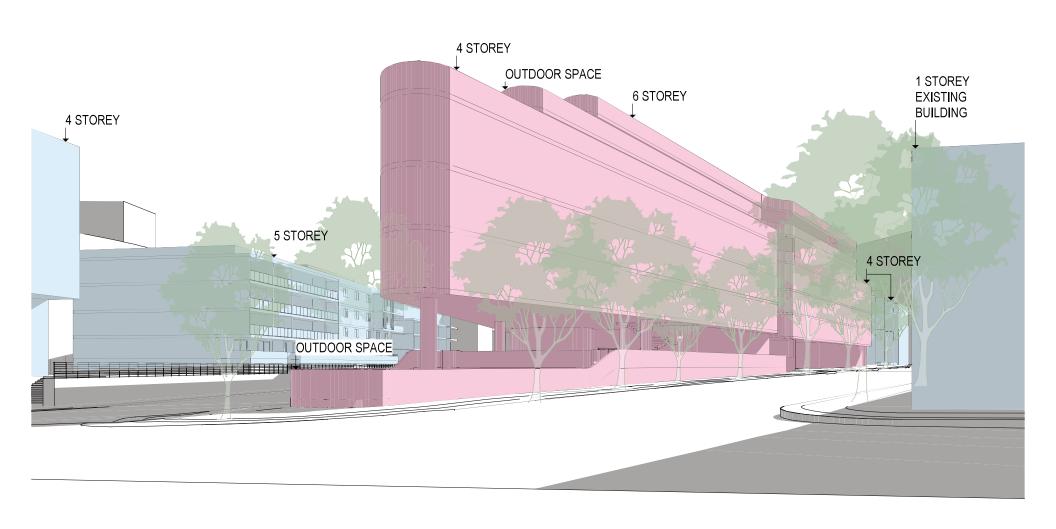

| 242-258 Young<br>Street Waterloo<br>Sydney NSW                                                                        | ENVELOPE DIAGRAM -<br>POWELL & YOUNG ST                                                                                                           |
|-----------------------------------------------------------------------------------------------------------------------|---------------------------------------------------------------------------------------------------------------------------------------------------|
| In accepting and calking this document the recipient age<br>retain all common law, statutory law and other rights in: | oes that Plan Architecture Phy. U.S. ACTI-800606000;<br>Buding copyright and intellectual properly rights. The recipient agrees not to use this o |