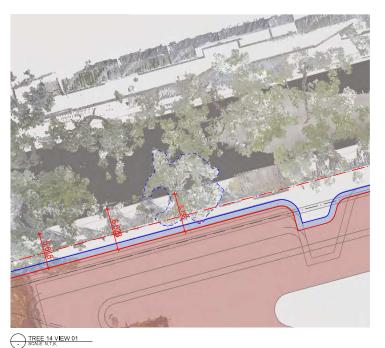

TREE 14 CANOPY PRUNI

BUILDING ENVELOPE TO BUILT FORM: NII

TO BUILT FORM WITH

| 242-258 Young<br>Street Waterloo<br>Sydney NSW            | TREE CANOPY NO.14                                                                                                                                                                                                                                                                                           |
|-----------------------------------------------------------|-------------------------------------------------------------------------------------------------------------------------------------------------------------------------------------------------------------------------------------------------------------------------------------------------------------|
| any purpose either than its intended usin to waive all of | eachur Plus Architecture Psp. Dis. ACV-00050503.  Liding copyright and intellectual procesy rights. The recipient agrees not to use the aim against Plus Architecture must long trans unauthorised changes; crit areas if a Architecture. Unless mili discussions shall be added in this occurrent be deem. |