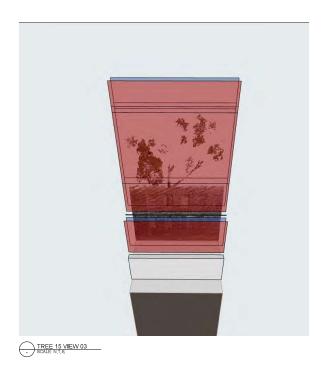

TREE 15

BUILDING ENVELOPE

SCAFFOLDING

ANOPY PRUNING

TO BUILT FORM: NIL

TO BUILT FORM WIT